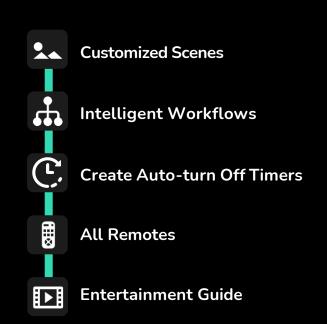

#### **Control Appliances From Any Location**

Control your home appliances from anywhere in the world. With simply a tap on the phone. See all the appliances in use in every room through your app. Turn them on or off at your convenience.

#### Set Schedules To Automate Mundane Tasks

Set schedules to operate appliances at preset times. Create routines to control appliances on daily automatic schedules. Set workflows that control appliances based on surrounding conditions. Set auto-turn off timers to turn off appliances after a preset time.

#### Scenes For Any Occasion

Create special scenes for special occasions using various home appliances. And turn them on with a tap on your phone. Be it an evening light scene after a hard day at work, or a birthday party scene for your child.

#### Universal Remote Control

No more hassles with 10 different remotes to control your appliances. Control all your IR remote controlled appliances like TV, Set-top box, AC etc. with a simple click on your smartphone.