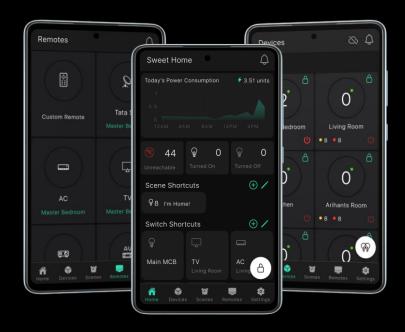

#### **Control Appliances From Any Location**

Control your home appliances from anywhere in the world. With simply a tap on the phone. See all the appliances in use in every room through your app. Turn them on or off at your convenience.

#### **Detailed Power Stats**

No more waiting till the end of the month to see your power bill. View your daily and monthly power consumption in real time. Track power consumed in individual rooms. See weekly trends in energy usage. Monitor power consumed by heavy duty appliances.