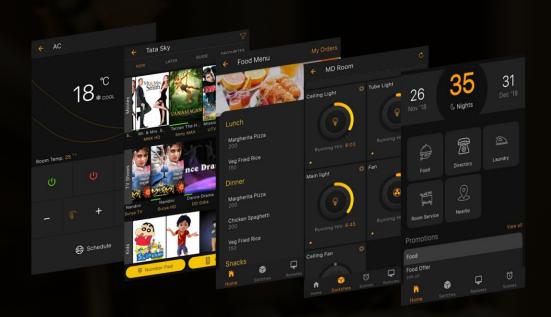

#### Smart Guest Room

Guests can control all the appliances in the smart guest room using webapp from the link. They can change channels using voice or set mood by playing pre-defined scenes and much more.

## SMARTER HOTEL SERVICES

Order food at your finger tips: View the restaurant(s) (in hotel) menu, checkout daily specials and Place Orders.

**Convenient services:** Schedule laundry, housekeeping and other services at customers' convenient timings.

**Discounts & promotions:** View promotions for different services with discounts, offers, coupons etc.

**Timely Feedback:** Customer feedback enabled every time a requested service is fulfilled.

**Itinerary planning:** Check out nearby tourist attractions, book cabs, plan trips etc. with the webapp.