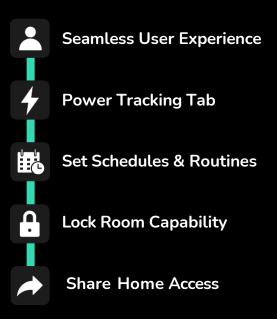

#### **Control Appliances From Any Location**

Control your home appliances from anywhere in the world. With simply a tap on the phone. See all the appliances in use in every room through your app. Turn them on or off at your convenience.

#### Set Schedules To Automate Mundane Tasks

Set schedules to operate appliances at preset times. Create routines to control appliances on daily automatic schedules. Set workflows that control appliances based on surrounding conditions. Set auto-turn off timers to turn off appliances after a preset time.

#### Safety With No Compromises

Smart lock will guard your home when you're away. Also, lock rooms separately through the app for safety inside the home. Use motion and occupancy sensors to monitor motion in any room remotely. Your smart home app will alert you in the event of an intrusion

#### **Detailed Power Stats**

No more waiting till the end of the month to see your power bill. View your daily and monthly power consumption in real time. Track power consumed in individual rooms. See weekly trends in energy usage. Monitor power consumed by heavy duty appliances.