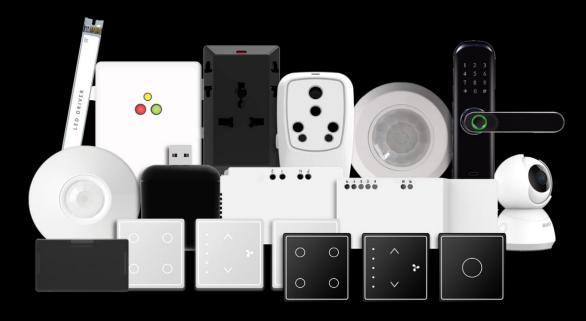

# NOW HAVE COMPLETE CONTROL OVER YOUR SPACE

- Smart Retrofitting Switches
- **2** Touch Switches
- 3 Lighting Solutions
- 4 Smart Energy Meter & Motor Panels
- Curtain Controllers & Motors
- **5** Smart Cameras & Door Locks
- **7** Smart Sensors
- **8** Universal IR Remote
- Smart MCB's

# WIDEST PRODUCT RANGE FOR ALL YOUR NEEDS