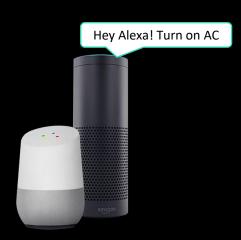

#### Voice Control With Google Assistant & Alexa

Just say, "Hey Alexa, Turn on the lights." or "Ok Google, Turn on the lights".

Compatible With

namazon alexa